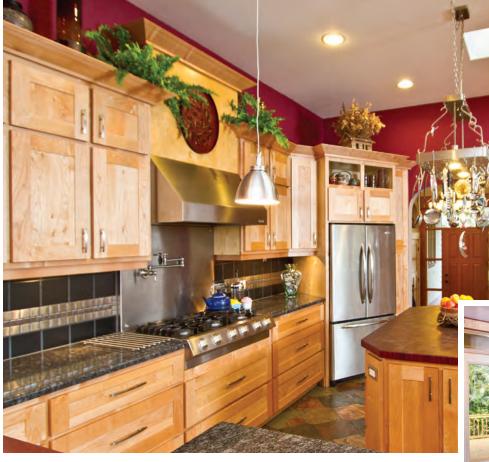

• And many, many, many more....!

This very private 3 acre estate boasting a sprawling 2700 sq. ft. rancher with a triple overheight garage & 1800 sq. ft. wrap around cedar deck is the perfect place to entertain family & friends. This wonderful home was custom built by the current owners to the highest standards with no expense spared. Upon entering the home, you will immediately be impressed. Everywhere you look, you will see oversized windows that bring the outdoors in & wood, including solid alder interior doors, alder wide plank flooring, western maple baseboards & window surrounds & purpleheart trim throughout. The great room, currently being used as a billiard room, is magnificent featuring a 16 ft inverted hip vaulted ceiling, western maple wainscoting, custom designed open wet bar & an amazing floor-to-ceiling natural stone wood burning fireplace with timber mantle. If you love to cook, this is the kitchen you dream about, featuring custom maple cabinetry, granite countertops, butcher block island & high end stainless steel appliances including a 6 burner cooktop with a pot filler & warming oven. The master bedroom feels like a suite at a high end resort. Entering through the custom built French doors, you will immediately picture quiet evenings relaxing in the large corner soaker tub overlooking the garden area or afternoons lounging in front of the fireplace with a good book. Other features of this room are a large walk-in closet, separate toilet room & custom built multi-head walk-in shower with adjoining towel off area. Completing the home are two more large bedrooms, family room with corner fireplace, 5-piece main bath & over-sized laundry room. The gardener in the family will appreciate the huge "deer proof" garden area with raised beds, perfect for growing your own vegetables. The landscaped lawns are expansive & surrounded by trees to ensure absolute privacy. There are too many other features to list. Call us to make an appointment to view this spectacular home before it is gone.