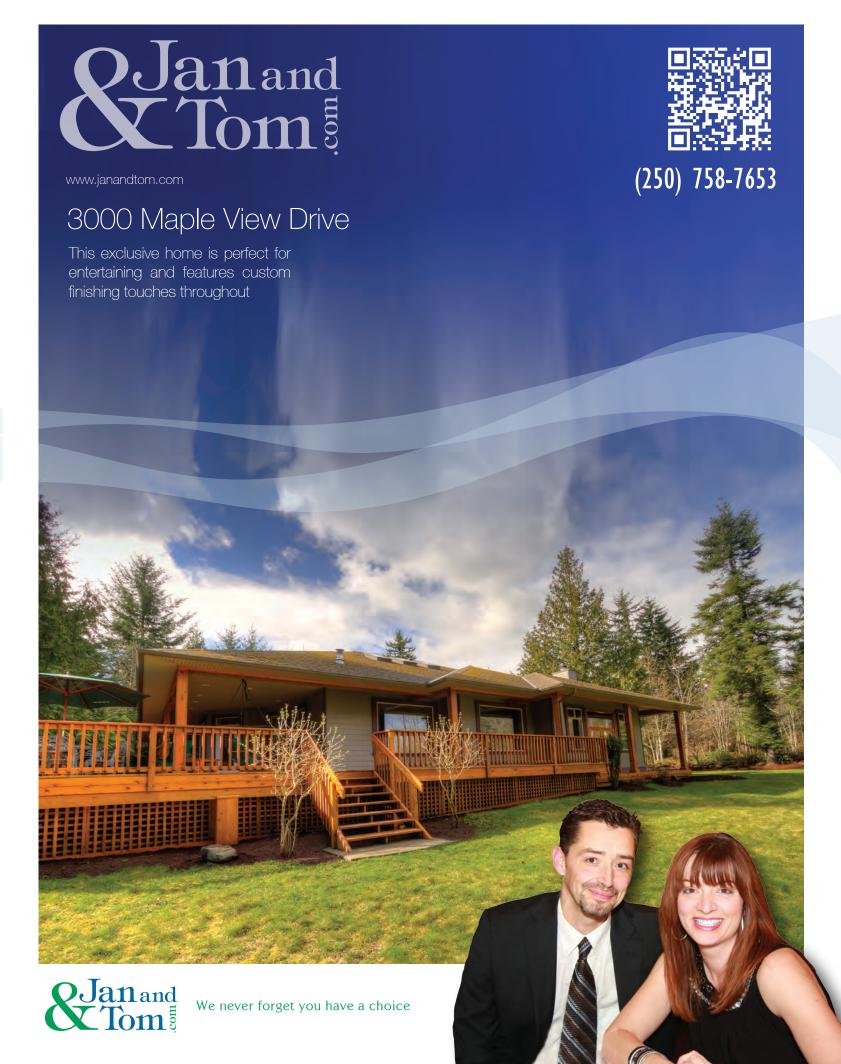

• And many, many, many more....!

This very private 3 acre estate boasting a sprawling 2700 sq. ft. rancher with a triple overheight garage & 1800 sq. ft. wrap around cedar deck is the perfect place to entertain family & friends. This wonderful home was custom built by the current owners to the highest standards with no expense spared. Upon entering the home, you will immediately be impressed. Everywhere you look, you will see oversized windows that bring the outdoors in & wood, including solid alder interior doors, alder wide plank flooring, western maple baseboards & window surrounds & purpleheart trim throughout. The great room, currently being used as a billiard room, is magnificent featuring a 16 ft inverted hip vaulted ceiling, western maple wainscoting, custom designed open wet bar & an amazing floor-to-ceiling natural stone wood burning fireplace with timber mantle. If you love to cook, this is the kitchen you dream about, featuring custom maple cabinetry, granite countertops, butcher block island & high end stainless steel appliances including a 6 burner cooktop with a pot filler & warming oven. The master bedroom feels like a suite at a high end resort. Entering through the custom built French doors, you will immediately picture quiet evenings relaxing in the large corner soaker tub overlooking the garden area or afternoons lounging in front of the fireplace with a good book. Other features of this room are a large walk-in closet, separate toilet room & custom built multi-head walk-in shower with adjoining towel off area. Completing the home are two more large bedrooms, family room with corner fireplace, 5-piece main bath & over-sized laundry room. The gardener in the family will appreciate the huge "deer proof" garden area with raised beds, perfect for growing your own vegetables. The landscaped lawns are expansive & surrounded by trees to ensure absolute privacy. There are too many other features to list. Call us to make an appointment to view this spectacular home before it is gone.