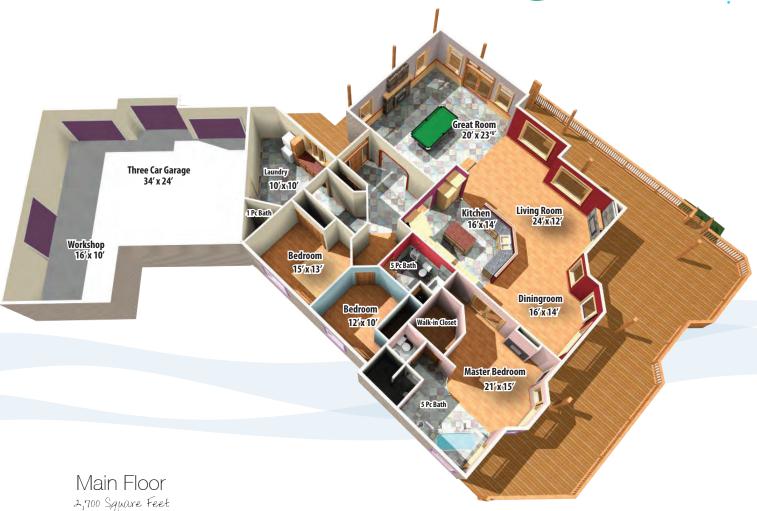

## **Floorplans**

## **Specifications**

Address • 3000 Maple View Drive

Total Area • 2,700 sq.ft.

Beds & Baths • 3 & 3

Parking • Triple Garage

Built • 2006

Water • Well

Sewer • Septic

Taxes • \$3,850 (for 2013)

Lot Size • 3.06 acres

- Landscaped (1 ac)
- Deer proof garden area

Exterior • Hardi-Plank / Asphalt Shingle

Construction • Wood frame

Heating • Electric Heat-pump & hydronic in-floor heating

Additional Features • Private Setting

- Quiet Area
- Six burner cooktop
- Vaulted Ceilings
- Main Level Entry
- Landscaped
- No Thru Road
- Workshop w/ 220v
- Prewired for Sound System
- Built-in Vac
- Solid Wood Interior Doors
- Granite Counters
- Custom Cabinetry
- Pot Filler / Warming Oven
- Multi-head shower
- 1800 sq. ft. Deck